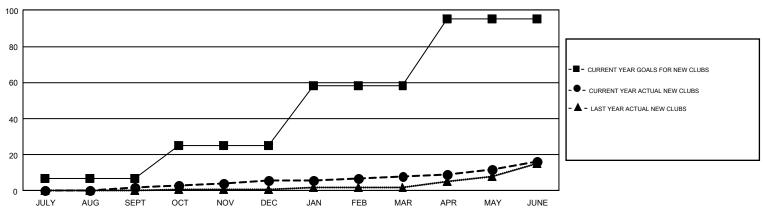

## GMT Constitutional Area 4, Group D

**GMT**: JOOST PAIJMANS

REPORT DOES NOT INCLUDE CLUBS IN UNDISTRICTED AREAS.

| Clubs         |               |             |               | Members               |                           |                         |                                              |  |
|---------------|---------------|-------------|---------------|-----------------------|---------------------------|-------------------------|----------------------------------------------|--|
|               | RESULTS FO    | R 2018-2019 |               | RESULTS FOR 2018-2019 |                           |                         |                                              |  |
| QUARTER       | NEW CLUB GOAL | NEW CLUBS   | DROPPED CLUBS | QUARTER               | MEMBER GROWTH NET<br>GOAL | MEMBER GROWTH<br>ACTUAL | DROPPED MEMBERS ACTUAL (including transfers) |  |
| JULY/AUG/SEPT | 7             | 2           | 13            | JULY/AUG/SEPT         | -34                       | 583                     | 790                                          |  |
| OCT/NOV/DEC   | 18            | 4           | 8             | OCT/NOV/DEC           | 156                       | 584                     | 1,040                                        |  |
| JAN/FEB/MAR   | 33            | 2           | 6             | JAN/FEB/MAR           | 352                       | 742                     | 510                                          |  |
| APR/MAY/JUNE  | 37            | 8           | 11            | APR/MAY/JUNE          | 217                       | 1,160                   | 1,757                                        |  |