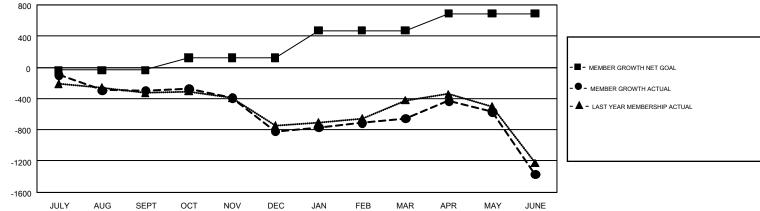

## GMT Constitutional Area 4, Group D

**GMT**: JOOST PAIJMANS

REPORT DOES NOT INCLUDE CLUBS IN UNDISTRICTED AREAS.

| Clubs         |               |             |               | Members               |                           |                         |                                              |  |
|---------------|---------------|-------------|---------------|-----------------------|---------------------------|-------------------------|----------------------------------------------|--|
|               | RESULTS FO    | R 2018-2019 |               | RESULTS FOR 2018-2019 |                           |                         |                                              |  |
| QUARTER       | NEW CLUB GOAL | NEW CLUBS   | DROPPED CLUBS | QUARTER               | MEMBER GROWTH NET<br>GOAL | MEMBER GROWTH<br>ACTUAL | DROPPED MEMBERS ACTUAL (including transfers) |  |
| JULY/AUG/SEPT | 7             | 2           | 13            | JULY/AUG/SEPT         | -34                       | 583                     | 790                                          |  |
| OCT/NOV/DEC   | 18            | 4           | 8             | OCT/NOV/DEC           | 156                       | 584                     | 1,040                                        |  |
| JAN/FEB/MAR   | 33            | 2           | 6             | JAN/FEB/MAR           | 352                       | 742                     | 510                                          |  |
| APR/MAY/JUNE  | 37            | 8           | 11            | APR/MAY/JUNE          | 217                       | 1,160                   | 1,757                                        |  |